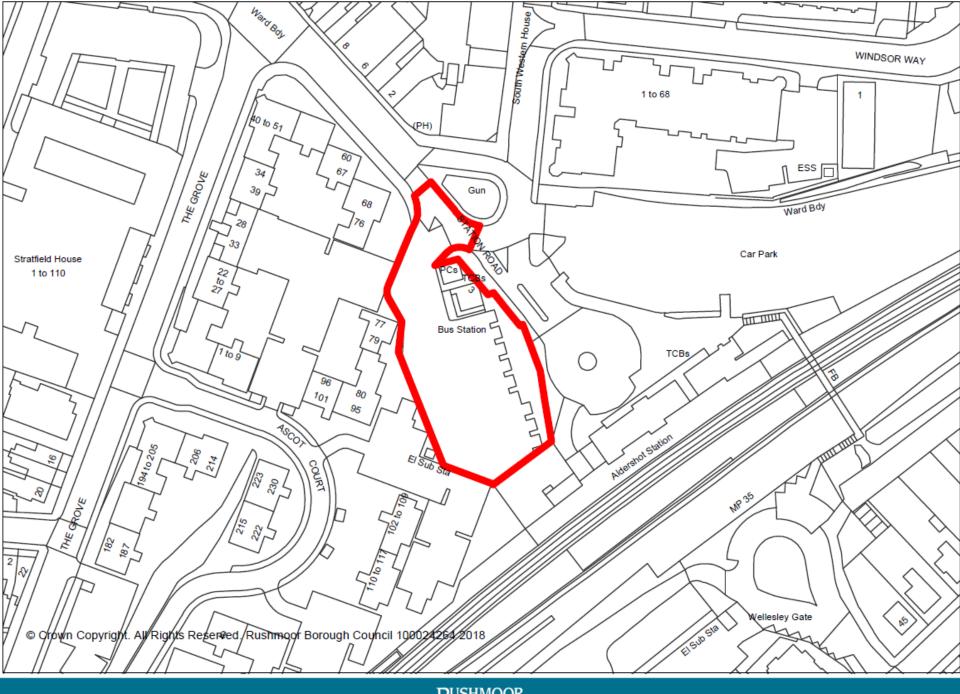

# 22/00029/FULPP Aldershot Bus Station, 3 Station Road, Aldershot

W Sedroom Wardrobe
Cpd Storage Cupboard
One Storage Cupboard
One Storage Cupboard
One Storage Cupboard
Hill If Provisions)
High Level Windows
Windows where 1.6s