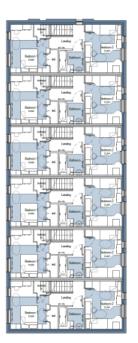

# 22/00029/FULPP Aldershot Bus Station, 3 Station Road, Aldershot

W Sedroom Wardrobe
Cpd Storage Cupboard
One Storage Cupboard
One Storage Cupboard
One Storage Cupboard
Hill If Provisions)
High Level Windows
Windows where 1.6s

The control of the co

W Bedroom Wardroke
Cpd Storage Cupheard
Omes working incention
(all 12 Provisions)
Hd. Sigh Level Nindows
Windows shows 1.6s

W Bedroom Wardrobe
Cpd Storage Cuphoned
Storage Cuphoned
Storage Cuphoned
Hot.
High Level Windows
Windows
Stathled Befare Foint

W Bedroom Wardrobe

Cpd Storage Cuphoard

Simes working location
(all If Provisions)

HM. Bigh Level Mindows
Windows story 1.6s

O' Disabled Sefuse Point

PLANNING

Ber PLANNING

Ber Mr Simon Gill

Plant Aldershot Bus Station

Ber Burth floor Plan

As Proposed

Ber Burth floor Plan

Ber Burth floor Plan

Ber Burth floor Plan

Ber Burth floor Plan

Ber Burth floor Burth floor