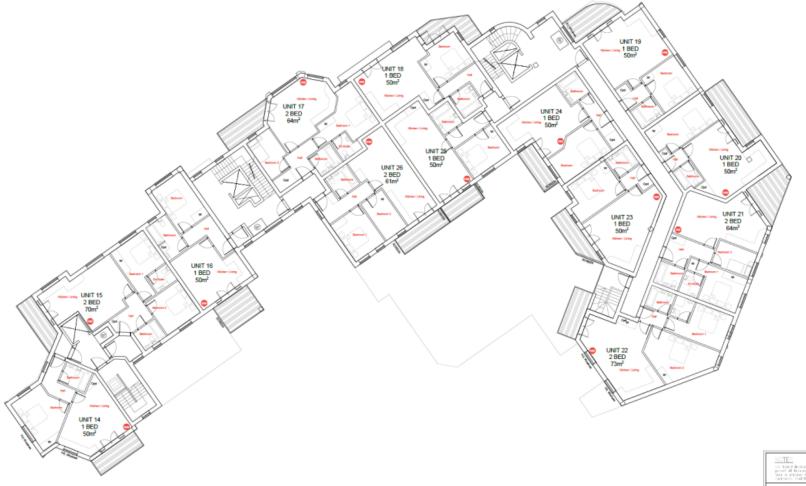

The control of the co

W Bedroom Wardroke
Cpd Storage Cupheard
Omes working incention
(all 12 Provisions)
Hd. Sigh Level Nindows
Windows shows 1.6s

W Bedroom Wardrobe
Cpd Storage Cuphoned
Storage Cuphoned
Storage Cuphoned
Hot.
High Level Windows
Windows
Stathled Befare Foint

W Bedroom Wardrobe

Cpd Storage Cuphoard

Simes working location
(all If Provisions)

HM. Bigh Level Mindows
Windows story 1.6s

O' Disabled Sefuse Point

PLANNING

Ber PLANNING

Ber Mr Simon Gill