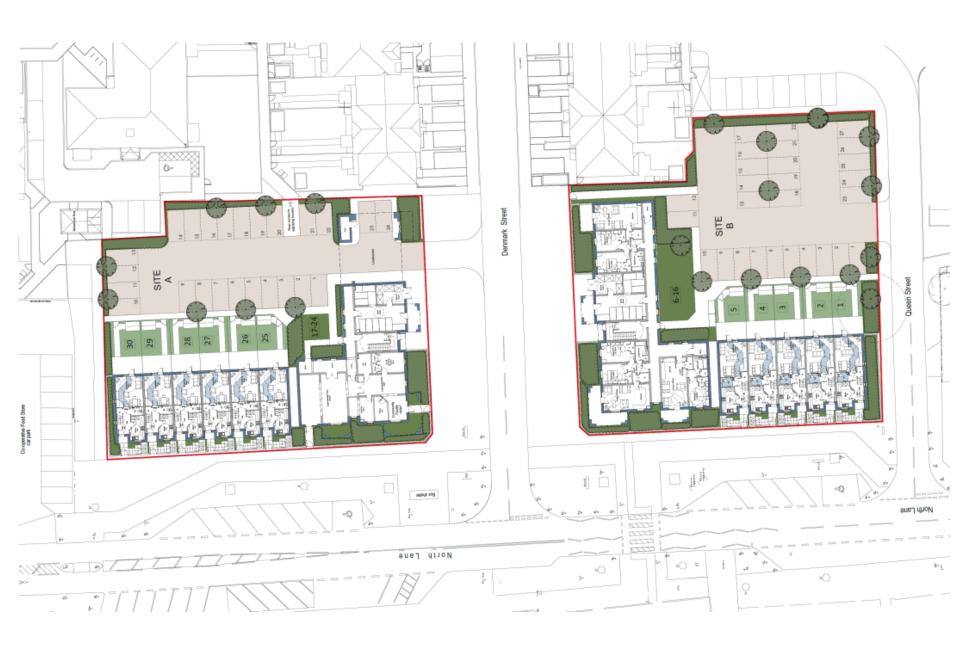

11:200 NOV 21 figs to develope the oil inherent indexes the first time of the oil inherent indexes the oil inherent inherent indexes the oil inherent inher

N O

PROPOSED ELEVATIONS 1:200

22/00282/FULPP
Phase 5: North Town Redevelopment Site, Aldershot

Approved Block 1 North Lane Elevation

Approved Block 2 North Lane Elevation

SITE A GROUND FLOOR PLAN scale 1:100

SITE A FIRST FLOOR PLAN scrale 1:100

GINIOM. NOTES:

1. The drawing is the copyright of KSA Architects Ltd and may not be copied, above or approached in any form or passed on to a third party without within connect. If in closed ktd.