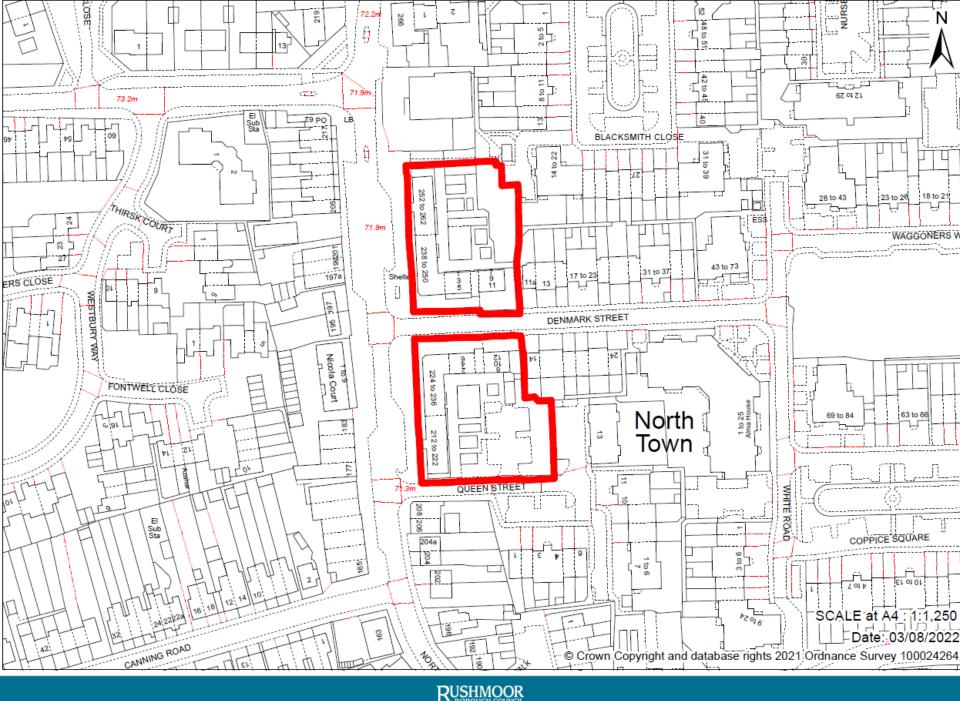

11:200 NOV 21 figs to develope the oil inherent indexes the first time of the oil inherent indexes the oil inherent inherent indexes the oil inherent inher

N O

PROPOSED ELEVATIONS 1:200

22/00282/FULPP
Phase 5: North Town Redevelopment Site, Aldershot