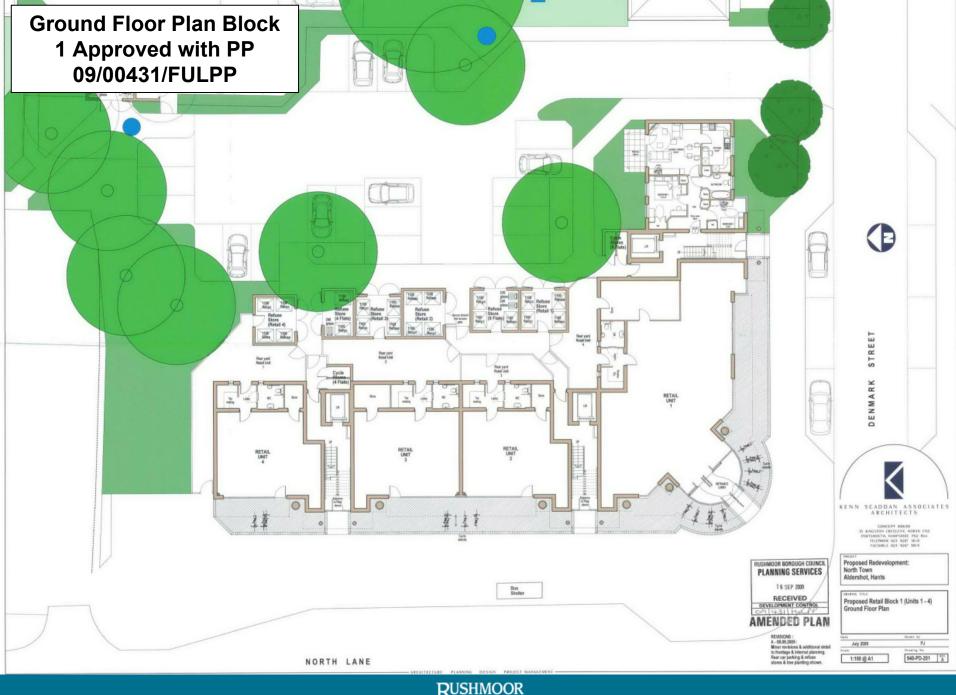

Approved Block 1 North Lane Elevation

Approved Block 2 North Lane Elevation

SITE A GROUND FLOOR PLAN scale 1:100

SITE A FIRST FLOOR PLAN scrale 1:100

GINIOM. NOTES:

1. The drawing is the copyright of KSA Architects Ltd and may not be copied, above or approached in any form or passed on to a third party without within connect. If in closed ktd.

2. The control of the control of

Chert

VIVID

North Town Phase 5 North Lane Aldershot

Drawing Title SITE A GROUND & FIRST FLOOR PLANS PLANNING 1:100 @ A1 1233 PD201 D DRK

RIBA # SA ANNINCELLAR TOURS From ELS SOIT SELE TO Concern Plante ELS SOIT SELE TO Concern Plante Els Soit Selection Control Plante Els Soit Se