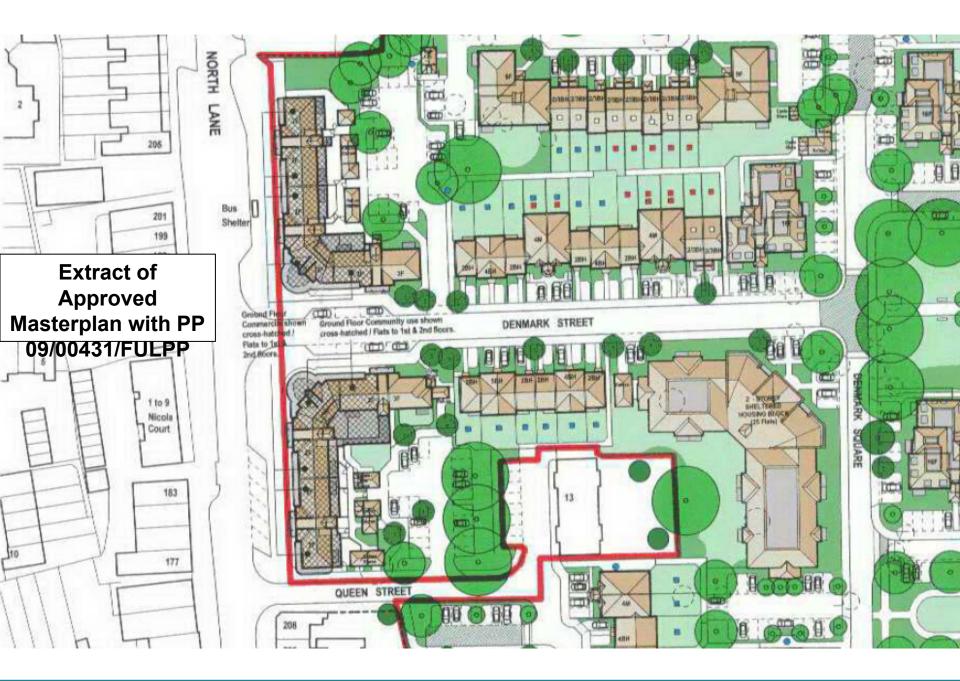

Approved Block 1 North Lane Elevation

Approved Block 2 North Lane Elevation

SITE A GROUND FLOOR PLAN scale 1:100

SITE A FIRST FLOOR PLAN scrale 1:100

GINIOM. NOTES:

1. The drawing is the copyright of KSA Architects Ltd and may not be copied, above or approached in any form or passed on to a third party without within connect. If in closed ktd.

2. The control of the control of

Chert

VIVID

North Town Phase 5 North Lane Aldershot

Drawing Title SITE A GROUND & FIRST FLOOR PLANS PLANNING 1:100 @ A1 1233 PD201 D DRK

RIBA # SA ANNINCELLAR TOURS From ELS SOIT SELE TO Concern Plante ELS SOIT SELE TO Concern Plante Els Soit Selection Control Plante Els Soit Se