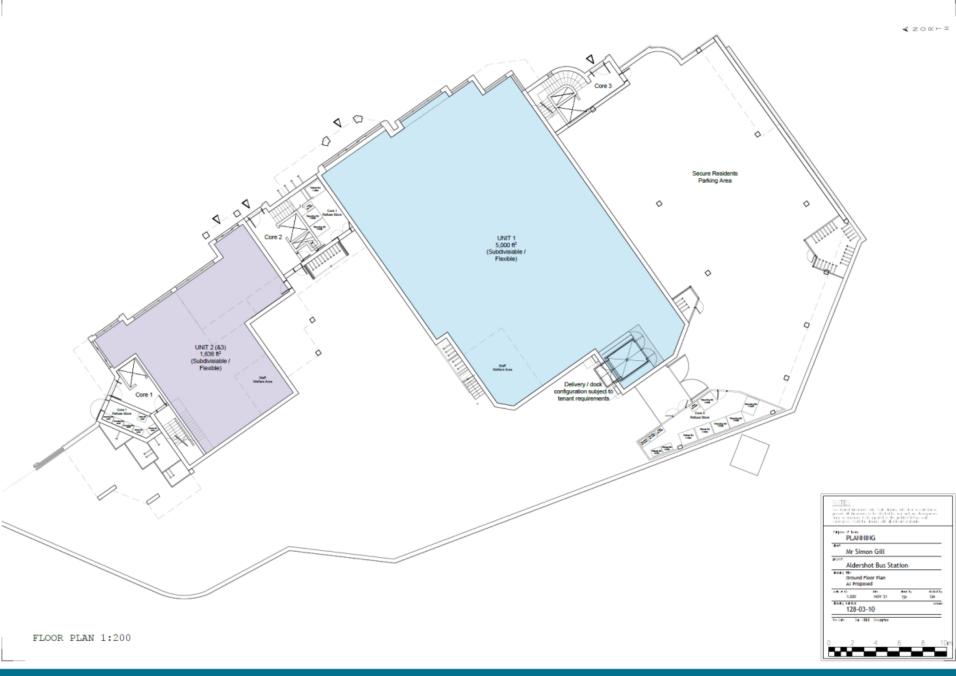

# 22/00029/FULPP Aldershot Bus Station, 3 Station Road, Aldershot

W Sedroom Wardrobe
Cpd Storage Cupboard
One Storage Cupboard
One Storage Cupboard
One Storage Cupboard
Hill If Provisions)
High Level Windows
Windows where 1.6s