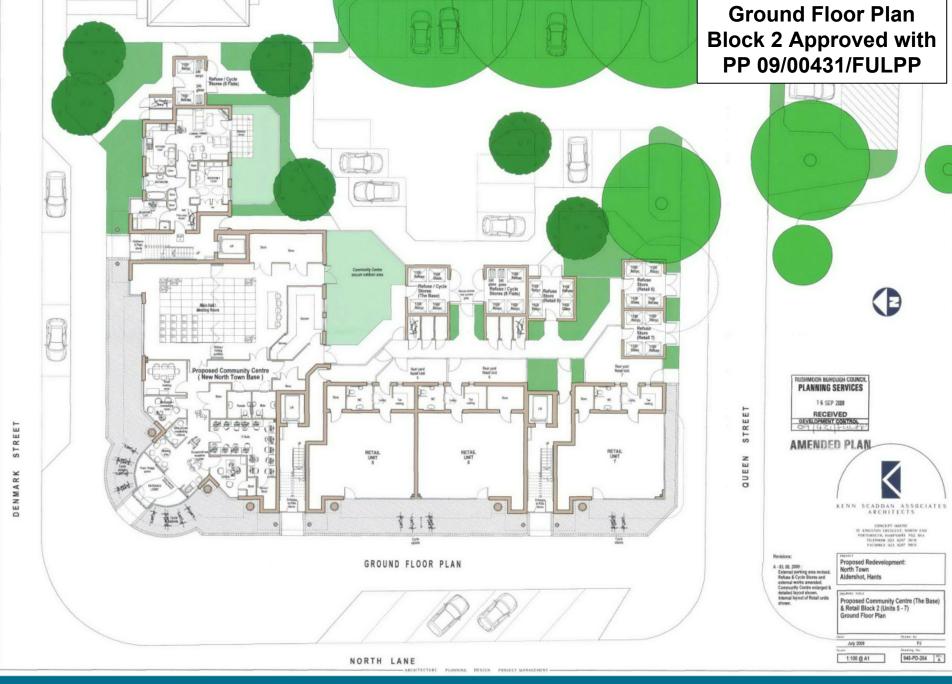

Approved Block 1 North Lane Elevation

Approved Block 2 North Lane Elevation

SITE A GROUND FLOOR PLAN scale 1:100

SITE A FIRST FLOOR PLAN scrale 1:100

GINIOM. NOTES:

1. The drawing is the copyright of KSA Architects Ltd and may not be copied, above or approached in any form or passed on to a third party without within connect. If in closed ktd.

2. The control of the control of

Chert

VIVID

North Town Phase 5 North Lane Aldershot

Drawing Title SITE A GROUND & FIRST FLOOR PLANS PLANNING 1:100 @ A1 1233 PD201 D DRK

RIBA # SA ANNINCELLAR TOURS From ELS SOIT SELE TO Concern Plante ELS SOIT SELE TO Concern Plante Els Soit Selection Control Plante Els Soit Se