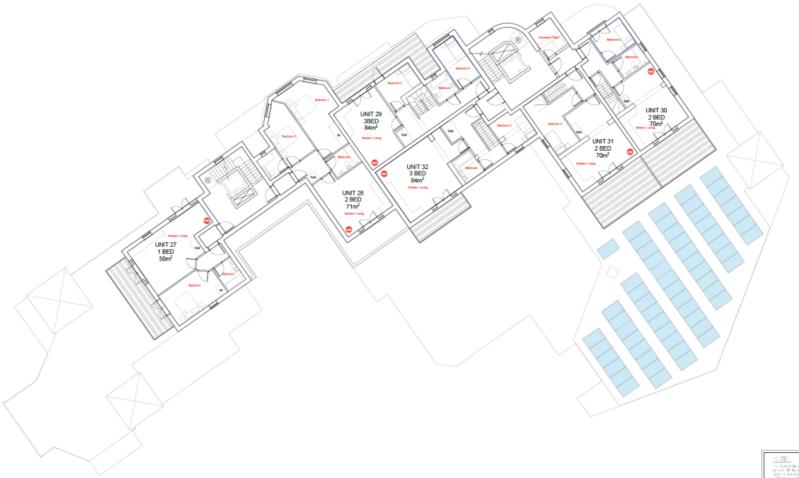

W Bedroom Wardrobe

Cpd Storage Cuphoard

Simes working location
(all If Provisions)

HM. Bigh Level Mindows
Windows story 1.6s

O' Disabled Sefuse Point

PLANNING

Ber PLANNING

Ber Mr Simon Gill

Plant Aldershot Bus Station

Ber Burth floor Plan

As Proposed

Ber Burth floor Plan

Ber Burth floor Plan

Ber Burth floor Plan

Ber Burth floor Plan

Ber Burth floor Burth floor