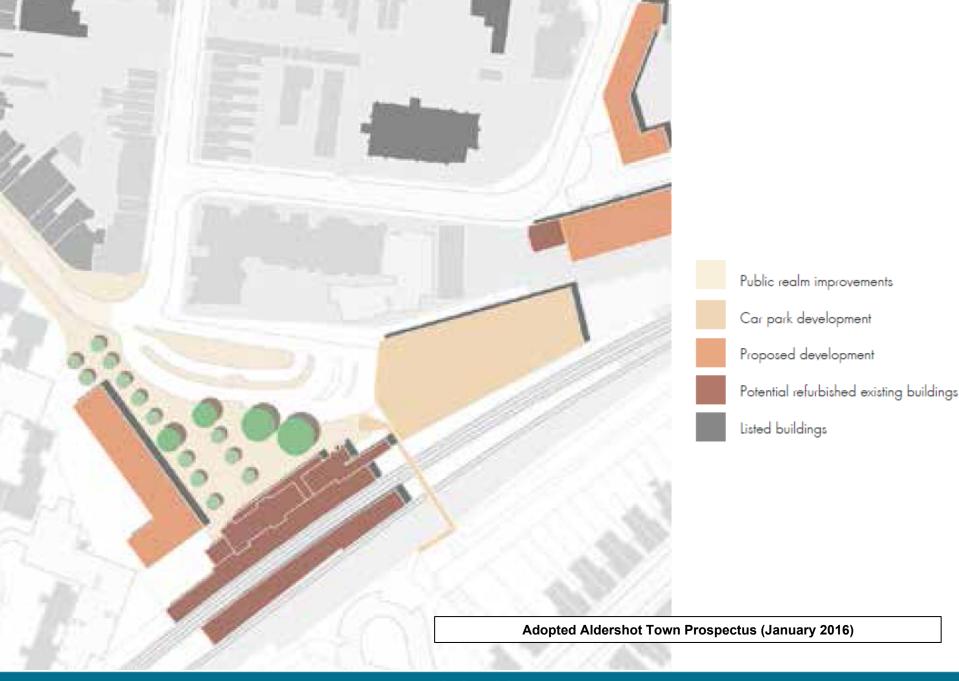

# 22/00029/FULPP Aldershot Bus Station, 3 Station Road, Aldershot

W Sedroom Wardrobe
Cpd Storage Cupboard
One Storage Cupboard
One Storage Cupboard
One Storage Cupboard
Hill If Provisions)
High Level Windows
Windows where 1.6s