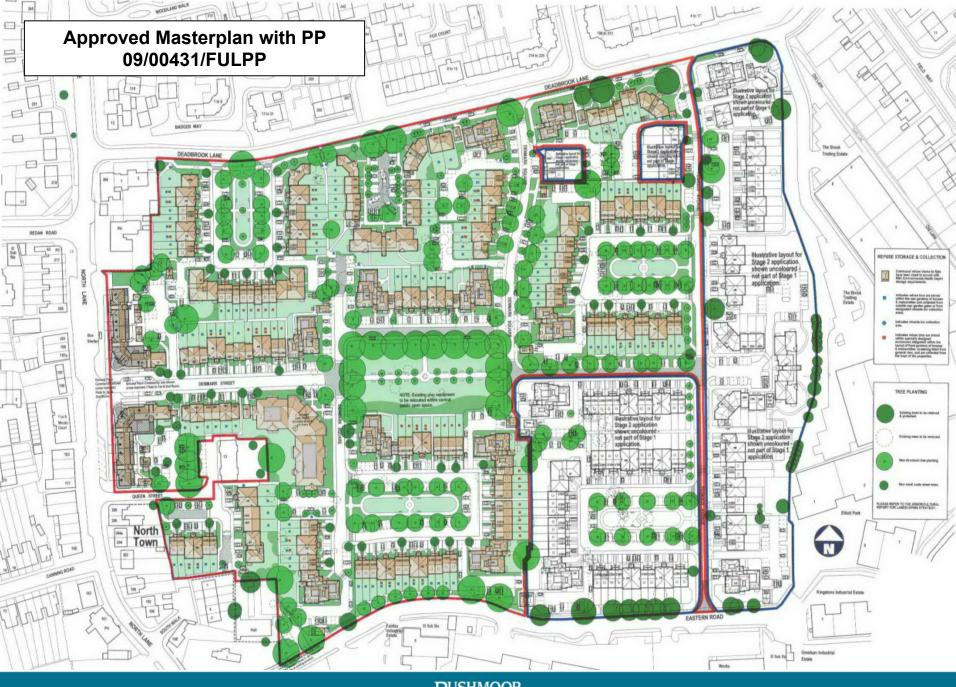

11:200 NOV 21 figs to develope the oil inherent indexes the first time of the oil inherent indexes the oil inherent inherent indexes the oil inherent inher

N O

PROPOSED ELEVATIONS 1:200

22/00282/FULPP
Phase 5: North Town Redevelopment Site, Aldershot

Approved Block 1 North Lane Elevation

Approved Block 2 North Lane Elevation

SITE A GROUND FLOOR PLAN scale 1:100

SITE A FIRST FLOOR PLAN scrale 1:100

GINIOM. NOTES:

1. The drawing is the copyright of KSA Architects Ltd and may not be copied, above or approached in any form or passed on to a third party without within connect. If in closed ktd.