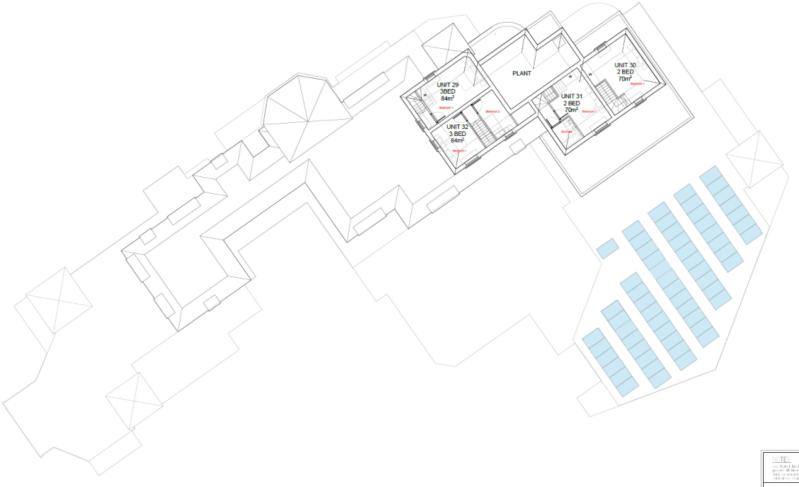

The control of the co

W Bedroom Wardroke
Cpd Storage Cupheard
Omes working incention
(all 12 Provisions)
Hd. Sigh Level Nindows
Windows shows 1.6s

W Bedroom Wardrobe
Cpd Storage Cuphoned
Storage Cuphoned
Storage Cuphoned
Hot.
High Level Windows
Windows
Stathled Befare Foint

W Bedroom Wardrobe

Cpd Storage Cuphoard

Simes working location
(all If Provisions)

HM. Bigh Level Mindows
Windows story 1.6s

O' Disabled Sefuse Point

PLANNING

Ber PLANNING

Ber Mr Simon Gill

Plant Aldershot Bus Station

Ber Burth floor Plan

As Proposed

Ber Burth floor Plan

Ber Burth floor Plan

Ber Burth floor Plan

Ber Burth floor Plan

Ber Burth floor Burth floor