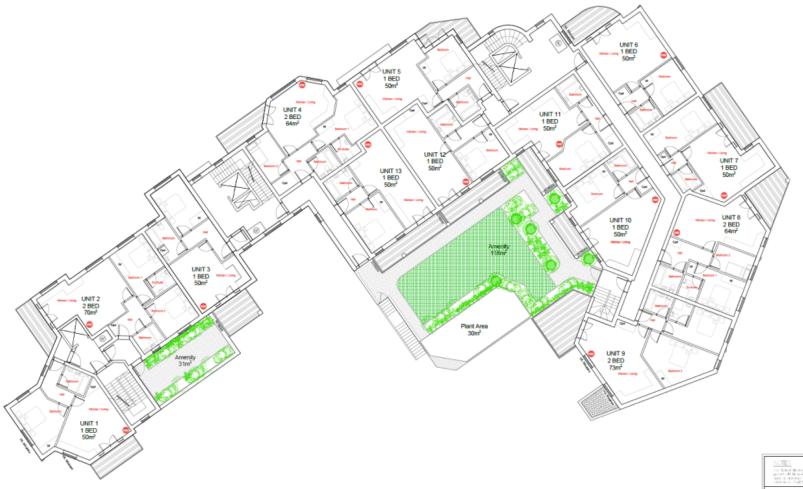

# 22/00029/FULPP Aldershot Bus Station, 3 Station Road, Aldershot

W Sedroom Wardrobe
Cpd Storage Cupboard
One Storage Cupboard
One Storage Cupboard
One Storage Cupboard
Hill If Provisions)
High Level Windows
Windows where 1.6s