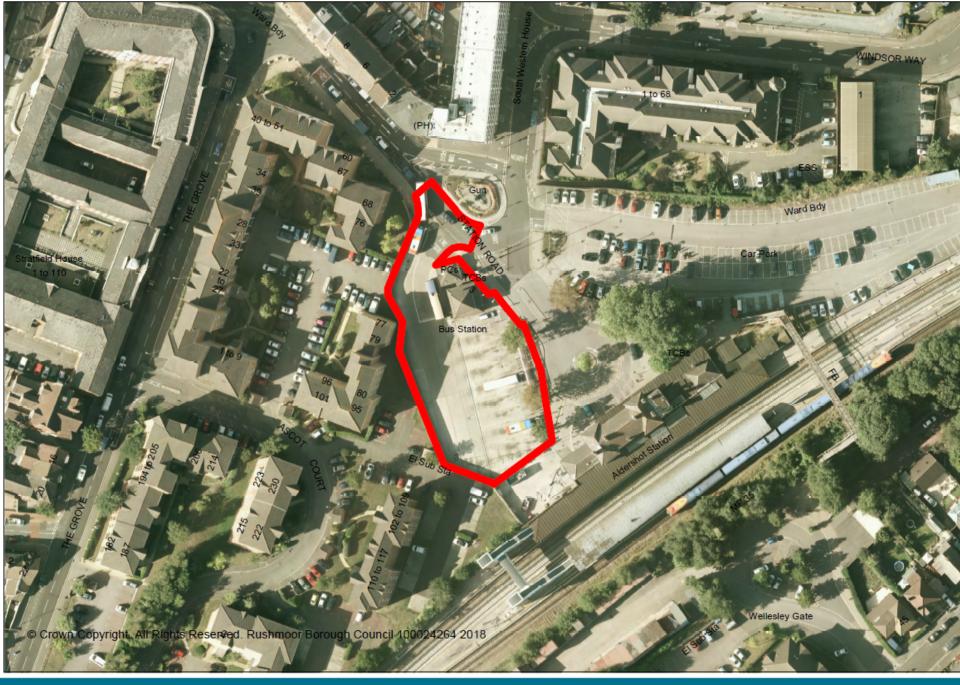

# 22/00029/FULPP Aldershot Bus Station, 3 Station Road, Aldershot

W Sedroom Wardrobe
Cpd Storage Cupboard
One Storage Cupboard
One Storage Cupboard
One Storage Cupboard
Hill If Provisions)
High Level Windows
Windows where 1.6s