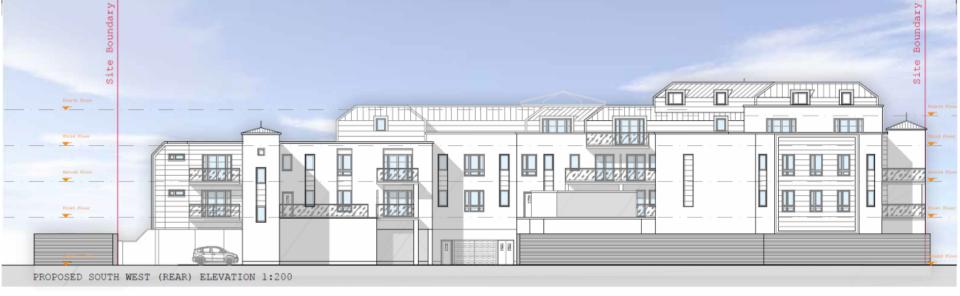

PROPOSED NORTH EAST (FRONT) ELEVATION 1:200

Material Key - Indicative:

Existing brickwork wall
to perimeter

Proposed brickwork wall

Proposed stone-like wall masonry

Proposed render

Proposed pressed metal
roofing system

Proposed pressed metal
walling system - Class &

Metal mesh to cycle store

Metal screening to stair

Clasing - Balustrades

Glazing - Windows

NOTES

The figured decembers only finish develop rate of one is much for a passed. All describes the later and only decembers, the content for later and only decembers, the contents to the third passed on the contents. The third beauty with all released contents.