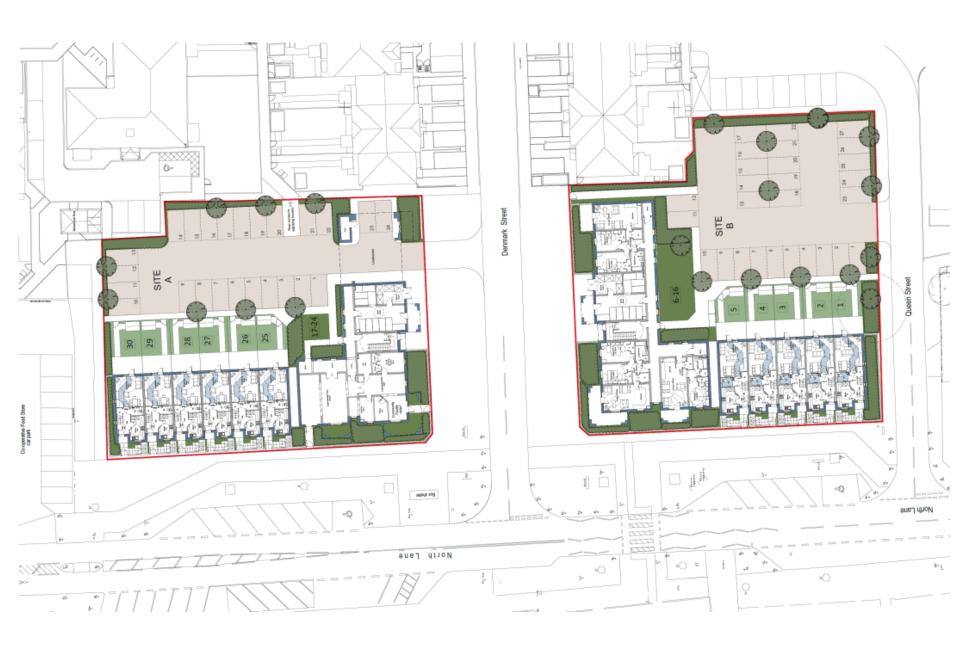

Approved Block 1 North Lane Elevation

Approved Block 2 North Lane Elevation

SITE A GROUND FLOOR PLAN scale 1:100

SITE A FIRST FLOOR PLAN scrale 1:100

GINIOM. NOTES:

1. The drawing is the copyright of KSA Architects Ltd and may not be copied, above or approached in any form or passed on to a third party without within connect. If in closed ktd.

2. The control of the control of

Chert

VIVID

North Town Phase 5 North Lane Aldershot

Drawing Title SITE A GROUND & FIRST FLOOR PLANS PLANNING 1:100 @ A1 1233 PD201 D DRK

RIBA # SA ANNINCELLAR TOURS From ELS SOIT SELE TO Concern Plante ELS SOIT SELE TO Concern Plante Els Soit Selection Control Plante Els Soit Se

SITE B GROUND FLOOR PLAN scale 1:100

SITE B FIRST FLOOR PLAN

The people orientated placemakers.

Glest VIVID

North Town Phase 5 North Lane Aldershot

Orawing Title SITE B GROUND & FIRST FLOOR PLANS PLANNING 1:100 @ A1 Document Ref. 1233 PD203 Revision Drawn By C DRK RIBA ## Character Name Proper (5) 507 1638 Street Proper (5) 507 1638 Stree