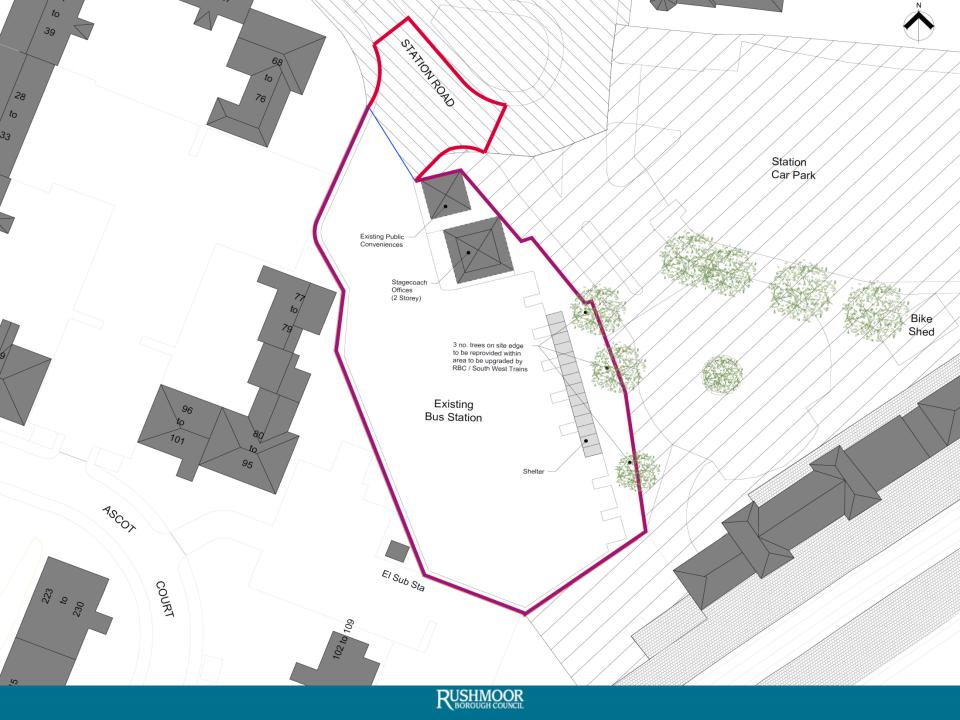

# 22/00029/FULPP Aldershot Bus Station, 3 Station Road, Aldershot

W Sedroom Wardrobe
Cpd Storage Cupboard
One Storage Cupboard
One Storage Cupboard
One Storage Cupboard
Hill If Provisions)
High Level Windows
Windows where 1.6s