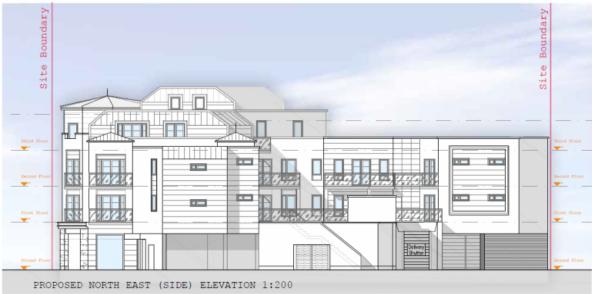

PROPOSED NORTH EAST (FRONT) ELEVATION 1:200

Material Key - Indicative:

Existing brickwork wall
to perimeter

Proposed brickwork wall

Proposed stone-like wall masonry

Proposed render

Proposed pressed metal
roofing system

Proposed pressed metal
walling system - Class &

Metal mesh to cycle store

Metal screening to stair

Clasing - Balustrades

Glazing - Windows

NOTES

The figured decembers only finish develop rate of one is much for a passed. All describes the later and only decembers, the content for later and only decembers, the contents to the third passed on the contents. The third beauty with all released contents.