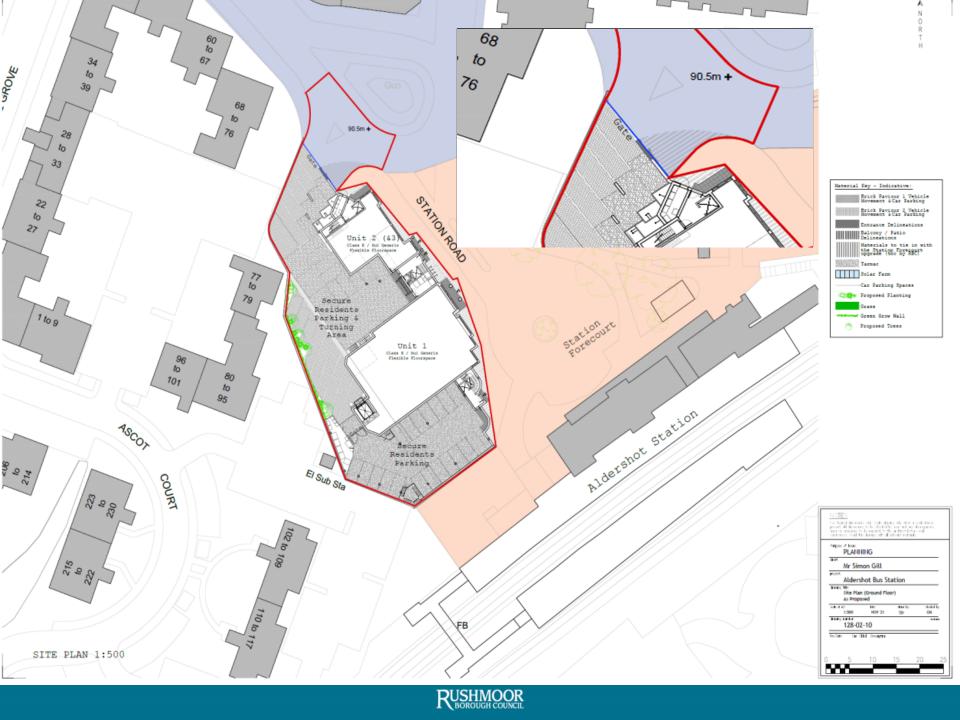

# 22/00029/FULPP Aldershot Bus Station, 3 Station Road, Aldershot

W Sedroom Wardrobe
Cpd Storage Cupboard
One Storage Cupboard
One Storage Cupboard
One Storage Cupboard
Hill If Provisions)
High Level Windows
Windows where 1.6s