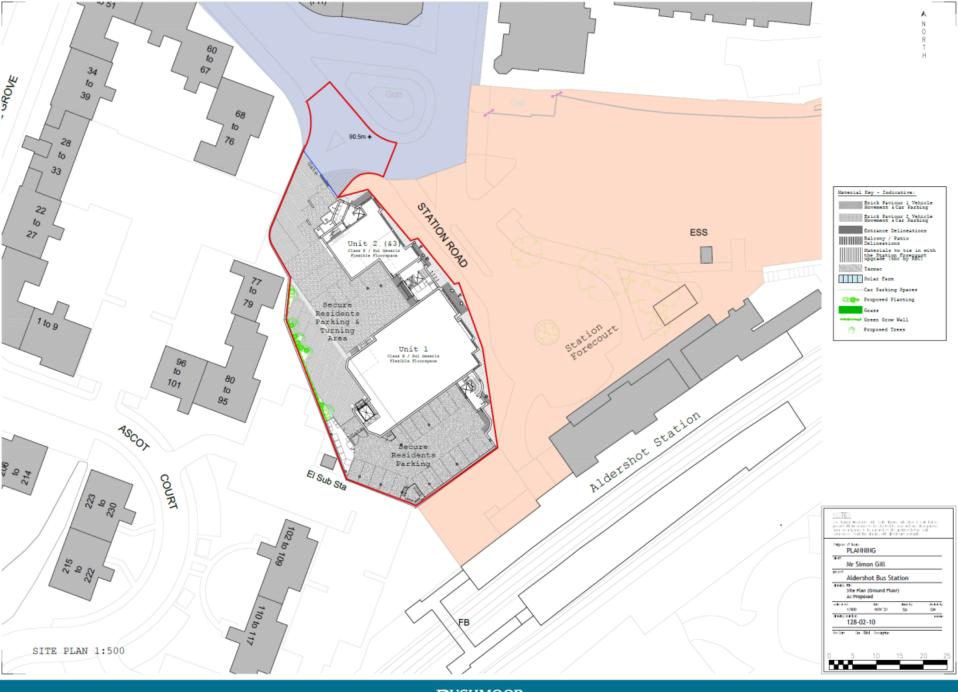

# 22/00029/FULPP Aldershot Bus Station, 3 Station Road, Aldershot

W Sedroom Wardrobe
Cpd Storage Cupboard
One Storage Cupboard
One Storage Cupboard
One Storage Cupboard
Hill If Provisions)
High Level Windows
Windows where 1.6s