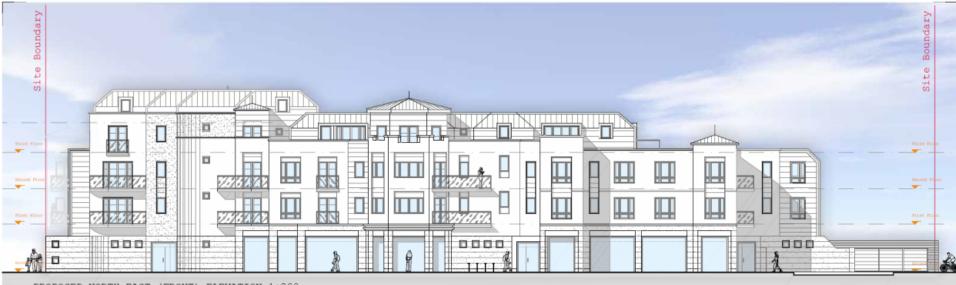

PROPOSED NORTH EAST (FRONT) ELEVATION 1:200

Material Key - Indicative:

Existing brickwork wall
to perimeter

Proposed brickwork wall

Proposed stone-like wall masonry

Proposed render

Proposed pressed metal
roofing system

Proposed pressed metal
walling system - Class &

Metal mesh to cycle store

Metal screening to stair

Clasing - Balustrades

Glazing - Windows

NOTES

The figured decembers only finish develop rate of one is much for a passed. All describes the later and only decembers, the content for later and only decembers, the contents to the third passed on the contents. The third beauty with all released contents.

Present of the passed on the contents to the contents

0

PROPOSED ELEVATIONS 1:200

KEY PLAN

KEY PLAN

NOTES
The figure developes are, first-develop only when a make her in present. If developes the licitates by our and any distrigations, converses that the develope with oil inherent indexess.