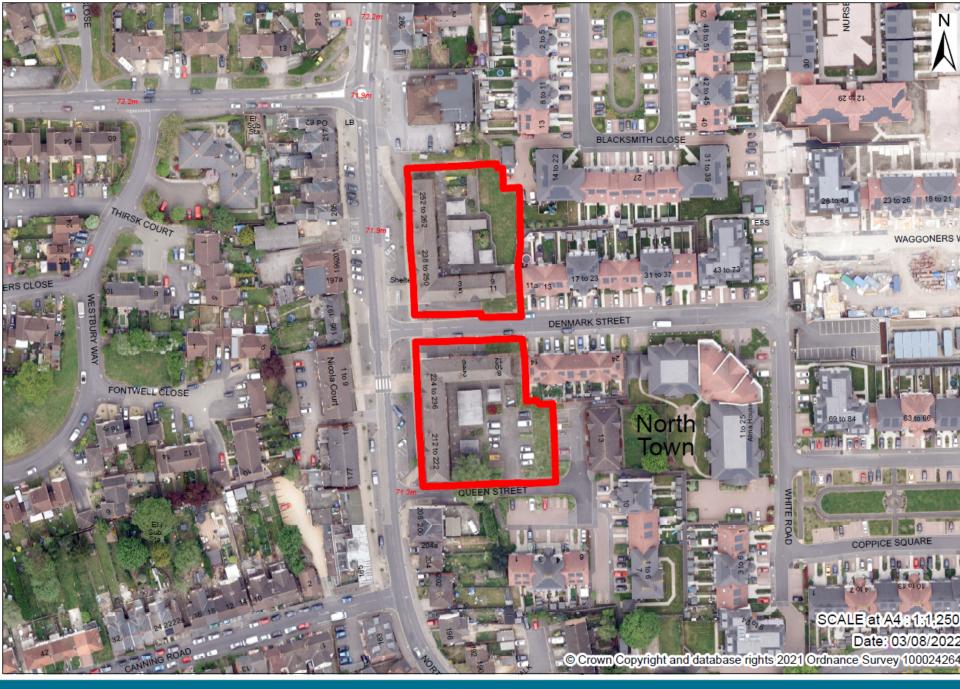

11:200 NOV 21 figs to develope the oil inherent indexes the first time of the oil inherent indexes the oil inherent inherent indexes the oil inherent inher

N O

PROPOSED ELEVATIONS 1:200

22/00282/FULPP
Phase 5: North Town Redevelopment Site, Aldershot